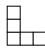

- 3) If you were looking at the 3d shape from the left side what would you see?
- A.
- В.
- C.

- 4) If you were looking at the 3d shape from the left side what would you see?
- A.
- В.
- C.

- 5) If you were looking at the 3d shape from the right side what would you see?
- A.
- B.
- C.