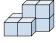

- 3) If you were looking at the 3d shape from the left side what would you see?
- A.
- В.
- C.

- 4) If you were looking at the 3d shape from the left side what would you see?
- A.
- В.
- C.

- 5) If you were looking at the 3d shape from the right side what would you see?
- A.
- B.
- C.