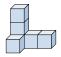

## Solve each problem.

- 1) If you were looking at the 3d shape from the left side what would you see?
- A.
- В.
- C.

Answers

3.

4. \_\_\_\_\_

5. \_\_\_\_

- 2) If you were looking at the 3d shape from the right side what would you see?
- A.
- В.
- C.

- 3) If you were looking at the 3d shape from the left side what would you see?
- A.
- В.
- C.

- 4) If you were looking at the 3d shape from the left side what would you see?
- A.
- В.
- C.

- 5) If you were looking at the 3d shape from the right side what would you see?
- A.
- B.
- C.

## Solve each problem.

- 1) If you were looking at the 3d shape from the left side what would you see?
- A.
- В.
- C.

**Answers** 

**B** 

3. **C** 

4. **A** 

5. **C** 

- 2) If you were looking at the 3d shape from the right side what would you see?
- A.
- В.
- C.