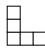

## Solve each problem.

- 1) If you were looking at the 3d shape from the left side what would you see?
- A.
- В.
- C.

Answers

3.

4. \_\_\_\_\_

5. \_\_\_\_

- 2) If you were looking at the 3d shape from the right side what would you see?
- A.
- В.
- C.

- 3) If you were looking at the 3d shape from the left side what would you see?
- A.
- В.
- C.

- 4) If you were looking at the 3d shape from the left side what would you see?
- A.
- В.
- C.

- 5) If you were looking at the 3d shape from the right side what would you see?
- A.
- B.
- C.

## Solve each problem.

- 1) If you were looking at the 3d shape from the left side what would you see?
- A.
- В.
- C.

**Answers** 

**B** 

3. **C** 

4. **A** 

5. **C** 

- 2) If you were looking at the 3d shape from the right side what would you see?
- A.
- В.
- C.