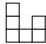

- 3) If you were looking at the 3d shape from the left side what would you see?
- A.
- В.
- C.

- 4) If you were looking at the 3d shape from the left side what would you see?
- A.
- В.
- C.

- 5) If you were looking at the 3d shape from the right side what would you see?
- A.
- B.
- C.