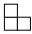

## Solve each problem.

- 1) If you were looking at the 3d shape from the left side what would you see?
- A.
- В.
- C.

Answers

3.

4. \_\_\_\_\_

5. \_\_\_\_

- 2) If you were looking at the 3d shape from the right side what would you see?
- A.
- В.
- C.

- 3) If you were looking at the 3d shape from the left side what would you see?
- A.
- В.
- C.

- 4) If you were looking at the 3d shape from the left side what would you see?
- A.
- В.
- C.

- 5) If you were looking at the 3d shape from the right side what would you see?
- A.
- B.
- C.

## Solve each problem.

- 1) If you were looking at the 3d shape from the left side what would you see?
- A.
- В.
- C.

**Answers** 

**B** 

3. **C** 

4. **A** 

5. **C** 

- 2) If you were looking at the 3d shape from the right side what would you see?
- A.
- В.
- C.