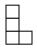

## Solve each problem.

- 1) If you were looking at the 3d shape from the left side what would you see?
- A.
- В.
- C.

Answers

3.

4. \_\_\_\_\_

5. \_\_\_\_

- 2) If you were looking at the 3d shape from the right side what would you see?
- A.
- В.
- C.

- 3) If you were looking at the 3d shape from the left side what would you see?
- A.
- В.
- C.

- 4) If you were looking at the 3d shape from the left side what would you see?
- A.
- В.
- C.

- 5) If you were looking at the 3d shape from the right side what would you see?
- A.
- B.
- C.

## Solve each problem.

- 1) If you were looking at the 3d shape from the left side what would you see?
- A.
- В.
- C.

**Answers** 

**B** 

3. **C** 

4. **A** 

5. **C** 

- 2) If you were looking at the 3d shape from the right side what would you see?
- A.
- В.
- C.