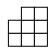

- 3) If you were looking at the 3d shape from the left side what would you see?
- A.
- В.
- C.

- 4) If you were looking at the 3d shape from the left side what would you see?
- A.
- В.
- C.

- 5) If you were looking at the 3d shape from the right side what would you see?
- A.
- B.
- C.