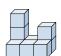

## Solve each problem.

- 1) If you were looking at the 3d shape from the left side what would you see?
- A.
- В.
- C.

Answers

3.

4. \_\_\_\_\_

5. \_\_\_\_

- 2) If you were looking at the 3d shape from the right side what would you see?
- A.
- В.
- C.

## Solve each problem.

- 1) If you were looking at the 3d shape from the left side what would you see?
- A.
- В.
- C.

**Answers** 

**B** 

3. **C** 

4. **A** 

5. **C** 

- 2) If you were looking at the 3d shape from the right side what would you see?
- A.
- В.
- C.