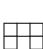

- 3) If you were looking at the 3d shape from the left side what would you see?
- A.
- В.
- C.

- 4) If you were looking at the 3d shape from the left side what would you see?
- A.
- В.
- C.

- 5) If you were looking at the 3d shape from the right side what would you see?
- A.
- B.
- C.