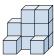

## Solve each problem.

- 1) If you were looking at the 3d shape from the left side what would you see?
- A.
- В.
- C.

Answers

3.

4. \_\_\_\_\_

5. \_\_\_\_

- 2) If you were looking at the 3d shape from the right side what would you see?
- A.
- В.
- C.

## Solve each problem.

- 1) If you were looking at the 3d shape from the left side what would you see?
- A.
- В.
- C.

**Answers** 

**B** 

3. **C** 

4. **A** 

5. **C** 

- 2) If you were looking at the 3d shape from the right side what would you see?
- A.
- В.
- C.