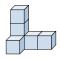

- 3) If you were looking at the 3d shape from the left side what would you see?
- A.
- В.
- C.

- 4) If you were looking at the 3d shape from the left side what would you see?
- A.
- В.
- C.

- 5) If you were looking at the 3d shape from the right side what would you see?
- A.
- B.
- C.