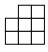

## Solve each problem.

- 1) If you were looking at the 3d shape from the left side what would you see?
- A.
- В.
- C.

Answers

3.

4. \_\_\_\_\_

5. \_\_\_\_

- 2) If you were looking at the 3d shape from the right side what would you see?
- A.
- В.
- C.

## Solve each problem.

- 1) If you were looking at the 3d shape from the left side what would you see?
- A.
- В.
- C.

**Answers** 

**B** 

3. **C** 

4. **A** 

5. **C** 

- 2) If you were looking at the 3d shape from the right side what would you see?
- A.
- В.
- C.