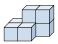

- 3) If you were looking at the 3d shape from the left side what would you see?
- A.
- В.
- C.

- 4) If you were looking at the 3d shape from the left side what would you see?
- A.
- В.
- C.

- 5) If you were looking at the 3d shape from the right side what would you see?
- A.
- B.
- C.