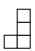

## Solve each problem.

- 1) If you were looking at the 3d shape from the left side what would you see?
- A.
- В.
- C.

Answers

3.

4. \_\_\_\_\_

5. \_\_\_\_

- 2) If you were looking at the 3d shape from the right side what would you see?
- A.
- В.
- C.

## Solve each problem.

- 1) If you were looking at the 3d shape from the left side what would you see?
- A.
- В.
- C.

**Answers** 

**B** 

3. **C** 

4. **A** 

5. **C** 

- 2) If you were looking at the 3d shape from the right side what would you see?
- A.
- В.
- C.