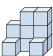

- 3) If you were looking at the 3d shape from the left side what would you see?
- A.
- В.
- C.

- 4) If you were looking at the 3d shape from the left side what would you see?
- A.
- В.
- C.

- 5) If you were looking at the 3d shape from the right side what would you see?
- A.
- B.
- C.