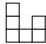

## Solve each problem.

- 1) If you were looking at the 3d shape from the left side what would you see?
- A.
- В.
- C.

Answers

3.

4. \_\_\_\_\_

5. \_\_\_\_

- 2) If you were looking at the 3d shape from the right side what would you see?
- A.
- В.
- C.

- 3) If you were looking at the 3d shape from the left side what would you see?
- A.
- В.
- C.

- 4) If you were looking at the 3d shape from the left side what would you see?
- A.
- В.
- C.

- 5) If you were looking at the 3d shape from the right side what would you see?
- A.
- B.
- C.

## Solve each problem.

- 1) If you were looking at the 3d shape from the left side what would you see?
- A.
- В.
- C.

**Answers** 

**B** 

3. **C** 

4. **A** 

5. **C** 

- 2) If you were looking at the 3d shape from the right side what would you see?
- A.
- В.
- C.