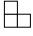

## Solve each problem.

- 1) If you were looking at the 3d shape from the left side what would you see?
- A.
- В.
- C.

Answers

3.

4. \_\_\_\_\_

5. \_\_\_\_

- 2) If you were looking at the 3d shape from the right side what would you see?
- A.
- В.
- C.

## Solve each problem.

- 1) If you were looking at the 3d shape from the left side what would you see?
- A.
- В.
- C.

**Answers** 

**B** 

3. **C** 

4. **A** 

5. **C** 

- 2) If you were looking at the 3d shape from the right side what would you see?
- A.
- В.
- C.