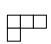

## Solve each problem.

- 1) If you were looking at the 3d shape from the left side what would you see?
- A.
- В.
- C.

Answers

3.

4. \_\_\_\_\_

5. \_\_\_\_

- 2) If you were looking at the 3d shape from the right side what would you see?
- A.
- В.
- C.

- 3) If you were looking at the 3d shape from the left side what would you see?
- A.
- В.
- C.

- 4) If you were looking at the 3d shape from the left side what would you see?
- A.
- В.
- C.

- 5) If you were looking at the 3d shape from the right side what would you see?
- A.
- B.
- C.

## Solve each problem.

- 1) If you were looking at the 3d shape from the left side what would you see?
- A.
- В.
- C.

**Answers** 

**B** 

3. **C** 

4. **A** 

5. **C** 

- 2) If you were looking at the 3d shape from the right side what would you see?
- A.
- В.
- C.