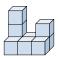

## Solve each problem.

- 1) If you were looking at the 3d shape from the left side what would you see?
- A.
- В.
- C.

Answers

3.

4. \_\_\_\_\_

5. \_\_\_\_

- 2) If you were looking at the 3d shape from the right side what would you see?
- A.
- В.
- C.

- 3) If you were looking at the 3d shape from the left side what would you see?
- A.
- В.
- C.

- 4) If you were looking at the 3d shape from the left side what would you see?
- A.
- В.
- C.

- 5) If you were looking at the 3d shape from the right side what would you see?
- A.
- B.
- C.

## Solve each problem.

- 1) If you were looking at the 3d shape from the left side what would you see?
- A.
- В.
- C.

**Answers** 

**B** 

3. **C** 

4. **A** 

5. **C** 

- 2) If you were looking at the 3d shape from the right side what would you see?
- A.
- В.
- C.