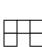

## Solve each problem.

- 1) If you were looking at the 3d shape from the left side what would you see?
- A.
- В.
- C.

Answers

3.

4. \_\_\_\_\_

5. \_\_\_\_

- 2) If you were looking at the 3d shape from the right side what would you see?
- A.
- В.
- C.

## Solve each problem.

- 1) If you were looking at the 3d shape from the left side what would you see?
- A.
- В.
- C.

**Answers** 

**B** 

3. **C** 

4. **A** 

5. **C** 

- 2) If you were looking at the 3d shape from the right side what would you see?
- A.
- В.
- C.