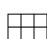

- 3) If you were looking at the 3d shape from the left side what would you see?
- A.
- В.
- C.

- 4) If you were looking at the 3d shape from the left side what would you see?
- A.
- В.
- C.

- 5) If you were looking at the 3d shape from the right side what would you see?
- A.
- B.
- C.