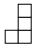

## Solve each problem.

- 1) If you were looking at the 3d shape from the left side what would you see?
- A.
- В.
- C.

Answers

3.

4. \_\_\_\_\_

5. \_\_\_\_

- 2) If you were looking at the 3d shape from the right side what would you see?
- A.
- В.
- C.

## Solve each problem.

- 1) If you were looking at the 3d shape from the left side what would you see?
- A.
- В.
- C.

**Answers** 

**B** 

3. **C** 

4. **A** 

5. **C** 

- 2) If you were looking at the 3d shape from the right side what would you see?
- A.
- В.
- C.