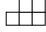

## Solve each problem.

- 1) If you were looking at the 3d shape from the left side what would you see?
- A.
- В.
- C.

Answers

3.

4. \_\_\_\_\_

5. \_\_\_\_

- 2) If you were looking at the 3d shape from the right side what would you see?
- A.
- В.
- C.

## Solve each problem.

- 1) If you were looking at the 3d shape from the left side what would you see?
- A.
- В.
- C.

**Answers** 

**B** 

3. **C** 

4. **A** 

5. **C** 

- 2) If you were looking at the 3d shape from the right side what would you see?
- A.
- В.
- C.