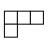

## Solve each problem.

- 1) If you were looking at the 3d shape from the left side what would you see?
- A.
- В.
- C.

Answers

3.

4. \_\_\_\_\_

5. \_\_\_\_

- 2) If you were looking at the 3d shape from the right side what would you see?
- A.
- В.
- C.

## Solve each problem.

- 1) If you were looking at the 3d shape from the left side what would you see?
- A.
- В.
- C.

**Answers** 

**B** 

3. **C** 

4. **A** 

5. **C** 

- 2) If you were looking at the 3d shape from the right side what would you see?
- A.
- В.
- C.