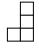

## Solve each problem.

- 1) If you were looking at the 3d shape from the left side what would you see?
- A.
- В.
- C.

Answers

3.

4. \_\_\_\_\_

5. \_\_\_\_

- 2) If you were looking at the 3d shape from the right side what would you see?
- A.
- В.
- C.