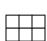

## Solve each problem.

- 1) If you were looking at the 3d shape from the left side what would you see?
- A.
- В.
- C.

Answers

3.

4. \_\_\_\_\_

5. \_\_\_\_

- 2) If you were looking at the 3d shape from the right side what would you see?
- A.
- В.
- C.

- 3) If you were looking at the 3d shape from the left side what would you see?
- A.
- В.
- C.

- 4) If you were looking at the 3d shape from the left side what would you see?
- A.
- В.
- C.

- 5) If you were looking at the 3d shape from the right side what would you see?
- A.
- B.
- C.

## Solve each problem.

- 1) If you were looking at the 3d shape from the left side what would you see?
- A.
- В.
- C.

**Answers** 

**B** 

3. **C** 

4. **A** 

5. **C** 

- 2) If you were looking at the 3d shape from the right side what would you see?
- A.
- В.
- C.