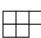

## Solve each problem.

- 1) If you were looking at the 3d shape from the left side what would you see?
- A.
- В.
- C.

Answers

3.

4. \_\_\_\_\_

5. \_\_\_\_

- 2) If you were looking at the 3d shape from the right side what would you see?
- A.
- В.
- C.

## Solve each problem.

- 1) If you were looking at the 3d shape from the left side what would you see?
- A.
- В.
- C.

**Answers** 

**B** 

3. **C** 

4. **A** 

5. **C** 

- 2) If you were looking at the 3d shape from the right side what would you see?
- A.
- В.
- C.