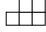

- 3) If you were looking at the 3d shape from the left side what would you see?
- A.
- В.
- C.

- 4) If you were looking at the 3d shape from the left side what would you see?
- A.
- В.
- C.

- 5) If you were looking at the 3d shape from the right side what would you see?
- A.
- B.
- C.